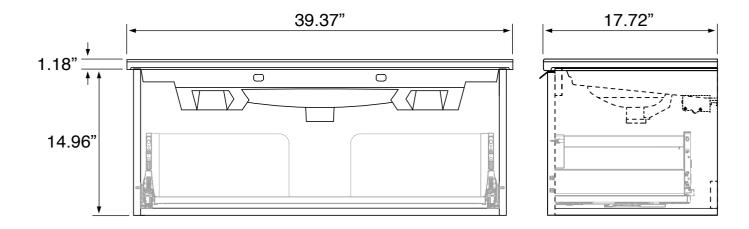

### **Technical Information**

Bowl type: Single Installation: Wall mounted Bowl dimensions: Depth: 4.5"

Width: 11.5" Length: 20"

Drain hole: 1.75"
Faucet hole: 1.38"
Hole configurations: 1, 3
Weight: 150 lbs