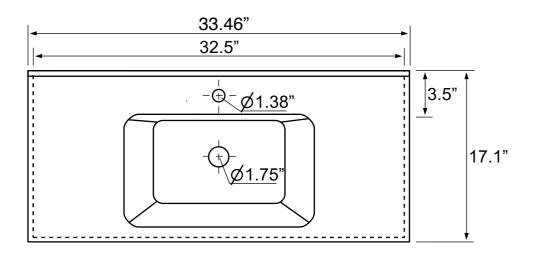

### **Technical Information**

Bowl type: Single Installation: Wall mounted Bowl dimensions: Depth: 4.5"

Width: 11.5" Length: 20"

Drain hole: 1.75"
Faucet hole: 1.38"
Hole configurations: 1, 3
Weight: 150 lbs