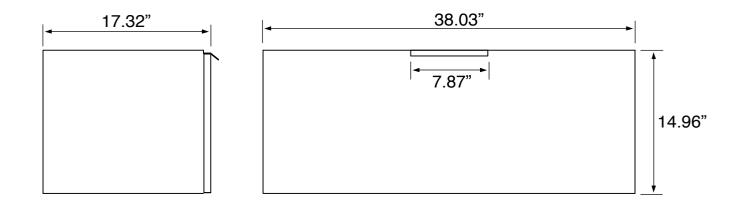

### **Technical Information**

Bowl type: Single Installation: Wall mounted Bowl dimensions: Depth: 4.5"

Width: 11.5" Length: 20"

Drain hole: 1.75"
Faucet hole: 1.38"
Hole configurations: 1, 3
Weight: 150 lbs