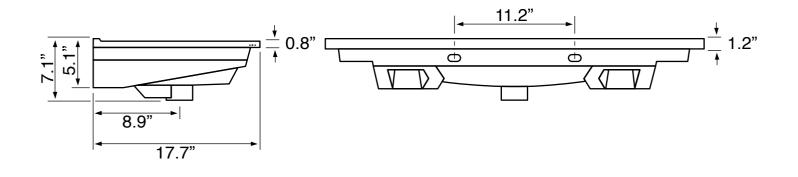

### **Technical Information**

Bowl type: Single Installation: Wall mounted Bowl dimensions: Depth: 4.5"

Width: 11.5" Length: 20"

Drain hole: 1.75"
Faucet hole: 1.38"
Hole configurations: 1, 3
Weight: 150 lbs