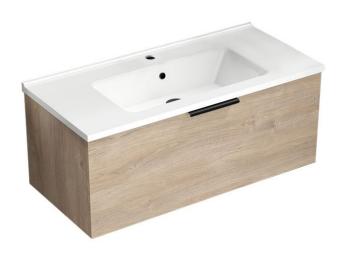

### **Features**

- Modern design.
- · Ceramic sink with overflow.
- Sink features counter space.
- Water resistant exterior vanity panels.
- Soft-closing drawer.
- Black cabinet handles.

#### Material

- White ceramic integrated sink.
- Engineered wood vanity base.

#### Installation

Wall mounted installation.

## **Vanity Cabinet Color/Finish Details**

Color Description

Brown Oak